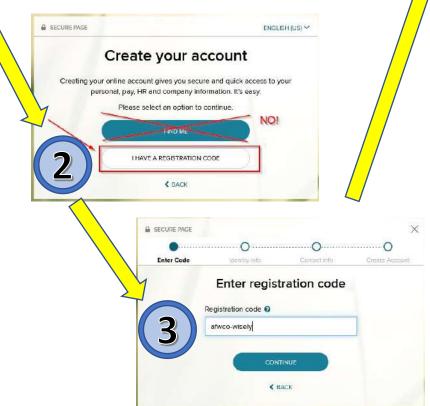

## Login Note:

- 1. Click on "REGISTER NOW"
- 2. Click on "I HAVE A REGISTRATION CODE"
- 3. Enter afwco-wisely
- 4. ID Yourself:
- · Legal First name
- Full Legal Last Name
- Year of W-2 if hired prior to 1/1/20 =