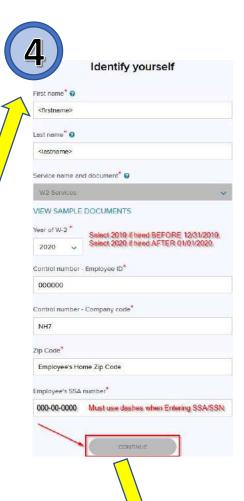

## Login Note:

- 1. Click on "REGISTER NOW"
- 2. Click on "I HAVE A REGISTRATION CODE"
- 3. Enter afwco-wisely
- 4. ID Yourself:
- · Legal First name
- Full Legal Last Name
- Year of W-2 if hired prior to 1/1/20 =

2019, hired on or after 1/1/2020 = 2020

- "Control Number Employee ID" = 6 digit employee number
- "Control Number Company Code" = NH7
- Employee's Home Zip Code (if you moved recently, try your previous zip code)
- . SSA = SSN with DASHES
- 5. Fill out Security Contact and Security Ouestions in time allotted.