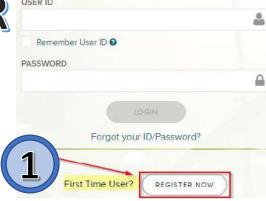

## Login Note:

- 1. Click on "REGISTER NOW"
- 2. Click on "I HAVE A REGISTRATION CODE"
- 3. Enter afwco-wisely
- 4. ID Yourself:
- · Legal First name
- Full Legal Last Name
- Year of W-2 if hired prior to 1/1/20 =